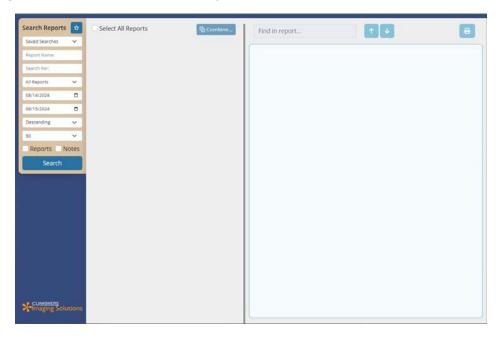

• Click on "CU\*Spy Daily Reports"

 If you are successfully seeing the following page, you are all set and ready for the upcoming CU\*Forms change. If you didn't not get the following page, please email <u>imaging@cuanswers.com</u> to start next steps.