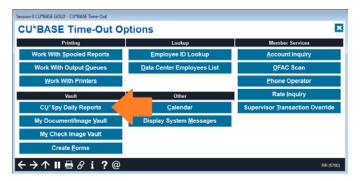

Click on the button to open the timeout menu.

|                 |     | E - All Available Tools             | ્ 🖌                   | All Availab  | k Tools ✓                                 |
|-----------------|-----|-------------------------------------|-----------------------|--------------|-------------------------------------------|
| earch           | for | Exact match Search long description |                       | Filters OFF  | · •                                       |
| Tool #          |     | Title                               | Shortcut              | More         |                                           |
| io!             | 1   | Teller Line Posting                 | TELLER                | ① ☆          | The                                       |
| io!             | 2   | Work/View Loan Application Status   | LOANQ                 | (i) ★        | Help                                      |
| So!             | 3   | Open/Maintain Memberships/Accounts  | OPEN                  | ① ☆          | Hub                                       |
| io!             | 4   | View My Cross Sales Status          | MYXSALES              | ① ☆          |                                           |
| io!             | 5   | Work with Member Follow-ups         | TRACKERS              | ① ☆          |                                           |
| io!             | 10  | Member Starter/Replacement Checks   | STARTER               | <li>① ☆</li> | Settle MINTPT                             |
| io!             | 11  | ATM/Debit Card Maintenance          | CARD                  | ① ☆          | Setuer wir                                |
| io!             | 12  | Update/Order Online Credit Cards    | cc                    | ① ☆          | RECEIVE                                   |
| io!             | 13  | Work Online Banking Apps/Requests   | ONLINE                | ① ☆          | REAL-TIME                                 |
| lo!             | 14  | Member Personal Banker              | PB                    | ① ☆          | JOINT THE DISTUTION AND A STORE OF COMENT |
| io!             | 15  | Update Membership Information       | UMBR                  | ① ☆          |                                           |
| o!<br>elcome, l |     | Update Account Information          | ACCT                  | () ☆         | CT IND A OD                               |
| to securi       | ŋ,  | employee ID                         | Total # of tools: 895 | $\sim$       | CU*BASE                                   |

• Click on "CU\*Spy Daily Reports"

 If you are successfully seeing the following page, you are all set and ready for the upcoming CU\*Forms change. If you didn't not get the following page, please email <u>imaging@cuanswers.com</u> to start next steps.